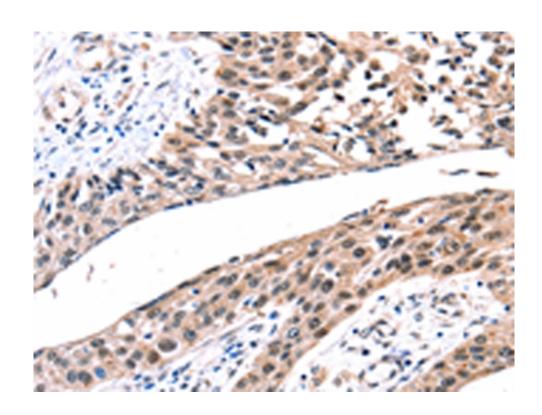

| Applications:                      | ELISA, IHC                                               |
|------------------------------------|----------------------------------------------------------|
| Name of antibody:                  | GJB2                                                     |
| Immunogen:                         | Synthetic peptide of human GJB2                          |
| Full name:                         | gap junction protein, beta 2, 26kDa                      |
| Synonyms :                         | HID, KID, PPK, CX26, DFNA3, DFNB1, NSRD1, DFNA3A, DFNB1A |
| SwissProt:                         | P29033                                                   |
| <b>ELISA</b> Recommended dilution: | 1000-10000                                               |
| IHC positive control:              | Human esophagus cancer                                   |
| IHC Recommend dilution:            | 100-300                                                  |