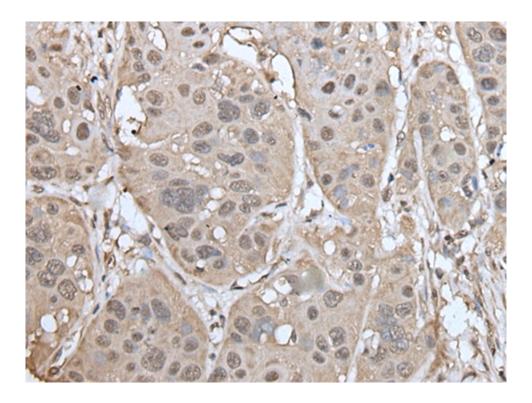

| ELISA Recommended dilution: | 5000-10000                              |
|-----------------------------|-----------------------------------------|
| IHC positive control:       | Human tonsil and human esophagus cancer |
| IHC Recommend dilution:     | 40-250                                  |