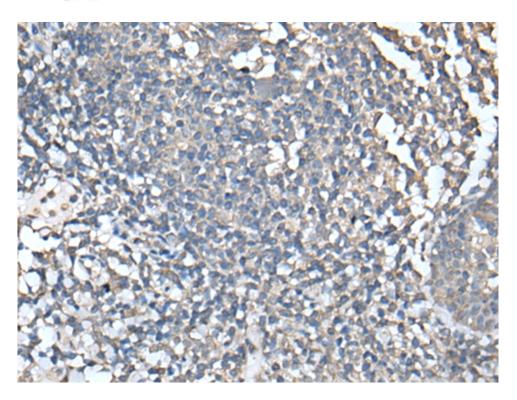

| ELISA Recommended dilution: | 5000-10000                              |
|-----------------------------|-----------------------------------------|
| IHC positive control:       | Human tonsil and human esophagus cancer |
| IHC Recommend dilution:     | 40-250                                  |