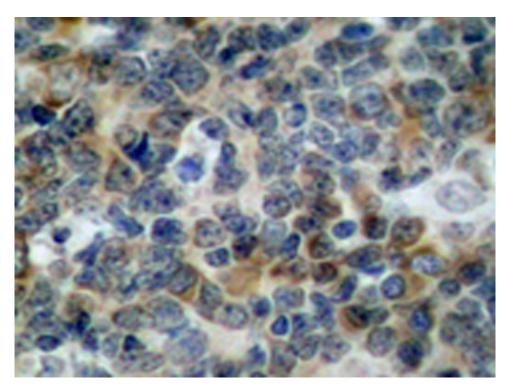

## www.shjning.com

| Applications:            | WB, IHC                                                    |
|--------------------------|------------------------------------------------------------|
| Name of antibody:        | VASP (Phospho-Ser239)                                      |
| Immunogen:               | Synthetic peptide of human VASP (Phospho-Ser2 39)          |
| Full name:               | vasodilator-stimulated phosphoprotein (Phospho-S er239)    |
| SwissProt:               | P50552                                                     |
| IHC positive control:    | Human tonsil carcinoma                                     |
| IHC Recommend dilution:  | 50-100                                                     |
| WB Predicted band size:  | 40 kDa                                                     |
| WB Positive control:     | 293 cells treated with serum and C6 cells treated with PMA |
| WB Recommended dilution: | 500-1000                                                   |