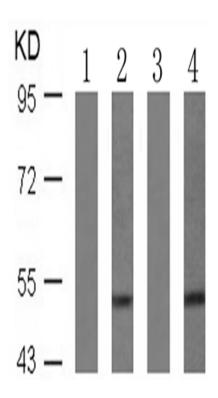

## www.shjning.com

| Applications:            | WB, IHC                                                    |
|--------------------------|------------------------------------------------------------|
| Name of antibody:        | VASP (Phospho-Ser239)                                      |
| Immunogen:               | Synthetic peptide of human VASP (Phospho-Ser2 39)          |
| Full name:               | vasodilator-stimulated phosphoprotein (Phospho-S er239)    |
| SwissProt:               | P50552                                                     |
| IHC positive control:    | Human tonsil carcinoma                                     |
| IHC Recommend dilution:  | 50-100                                                     |
| WB Predicted band size:  | 40 kDa                                                     |
| WB Positive control:     | 293 cells treated with serum and C6 cells treated with PMA |
| WB Recommended dilution: | 500-1000                                                   |