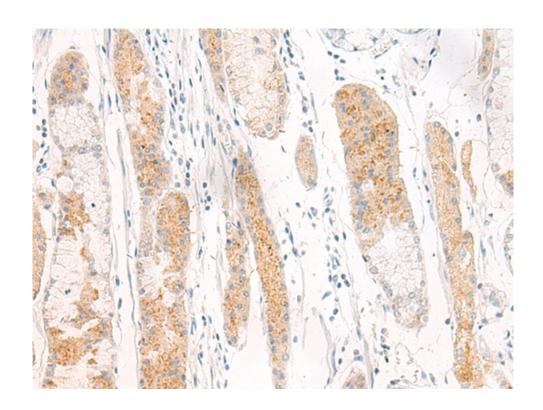

## 技术规格

| Background:       | The WNT gene family consists of structurally related ge nes which encode secreted signaling proteins. These pr oteins have been implicated in oncogenesis and in seve ral developmental processes, including regulation of cell fate and patterning during embryogenesis. This gene is a member of the WNT gene family. It encodes a protein which shows 94% and 80% amino acid identity to the mouse Wnt5b protein and the human WNT5A protein, respectively. Alternative splicing of this gene generates 2 transcript variants. |
|-------------------|-----------------------------------------------------------------------------------------------------------------------------------------------------------------------------------------------------------------------------------------------------------------------------------------------------------------------------------------------------------------------------------------------------------------------------------------------------------------------------------------------------------------------------------|
| Applications:     | ELISA, IHC                                                                                                                                                                                                                                                                                                                                                                                                                                                                                                                        |
| Name of antibody: | WNT5B                                                                                                                                                                                                                                                                                                                                                                                                                                                                                                                             |
| Immunogen:        | Synthetic peptide of human WNT5B                                                                                                                                                                                                                                                                                                                                                                                                                                                                                                  |
| Full name:        | Wnt family member 5B                                                                                                                                                                                                                                                                                                                                                                                                                                                                                                              |

| SwissProt:                  | Q9H1J7               |
|-----------------------------|----------------------|
| ELISA Recommended dilution: | 5000-10000           |
| IHC positive control:       | Human gastric cancer |
| IHC Recommend dilution:     | 30-150               |